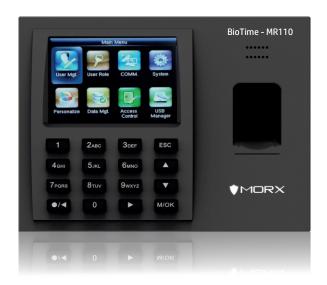

# BioTime - MR110

## **Fingerprint** Attendance & Access Control

MR-110 is a fingerprint Time Attendance & Access Control Terminal, which can connect with Electric lock, Exit button. With SSR report(self-service Report) stored in the time clock. The 2.8inch TFT screen can display more information vividly, including fingerprint image and verification result etc. TCP/IP communication is a standard function which makes sure the data transmission between terminal and PC can be easily done within several seconds. Internal backup battery insures the device working normally when the power cut off suddenly. It's an ideal product for SMB market.

### SPECIFICATIONS :

Display 2.8 inch TFT Screen

Fingerprint Capacity 2,000

ID Card Capacity 2,000 Proximity card

Record Capacity 2,00,000

Communication TCP/IP, USB-host

Battery Inbuilt Battery Back-up

#### Standard Functions

Workcode, SMS, DLST, Self-Service Query, T9input, SSR report(optional), Automatic Status Switch , 9 digit User ID Access Control Interface Electric Lock, Exit Button

Software PayTime / Minop