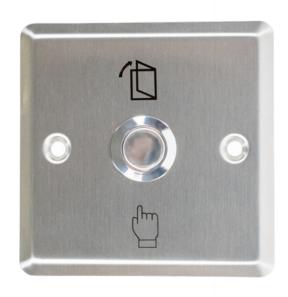

## **TOP 043 Switch**

| <b>Stainless Steel Door Open Push Exit Button Switch For</b> |
|--------------------------------------------------------------|
| Security Access Control System                               |

- 1. Stainless Steel Panel with Elegant Style
- 2. Tested to 500000 Cycles
- 3. Three Contact Outputs, Suitable for all kinds of Locks
- 4. The Best Choice for Access Control

## **Access Control Exit button Advantage**

- Application: Gate/Door/Exit/Automation Control
- High Capacity of relay dry contact (3A/AC120V,DC30V)
- Normally open/Normally close/Common relay output

| Specifications    | TOP 043 Switch            |  |
|-------------------|---------------------------|--|
| Input             | DC12V                     |  |
| Contact Rating    | 12-28V,3A                 |  |
| Output Contact    | NO/NC/COM                 |  |
| Mechanical Life   | 500000 Tested             |  |
| Suitable for Door | Hollow Door               |  |
| Operating temp    | -20° C~+55° C(14-131F)    |  |
| Suitable Humidity | 0-95% (relative humidity) |  |
| Dimensions        | 86Lx86W(mm)               |  |
| Weight            | 0.15Kg                    |  |