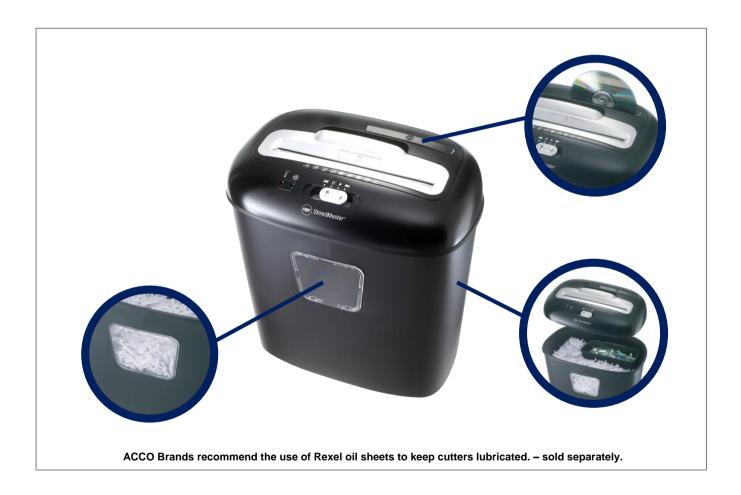

#### **Cross Cut Home Office Shredder**

The DUO shredder is the first GBC home shredder with CD shredding capability in separate CD slot.

#### **Features & Benefits**

- 4 x 45 mm Confetti Cut, DIN Security Level S3 for medium security
- Maximum 11 sheets (70g) of paper in a single pass\*
- · Compact size for use under desk
- · Bin window alerts user when bin needs emptying
- Shred staples, paper clips, credit cards and CDs