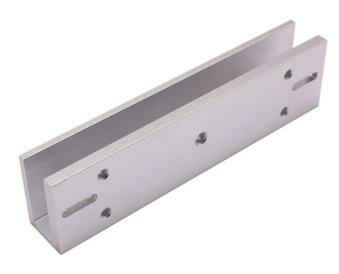

## **DESCRIPTION**

The NAC-6015UB is a U bracket used to mount electromagnetic locks of 280Kg (630Lbs) for access control door security. It is specially designed and fabricated to hold the weight of the magnetics locks.

#### **FEATURES**

- Works with 280Kg Magnetic lock
- Downside frameless glass door U bracket

| TECHNICAL PARAMETERS |                                            |  |
|----------------------|--------------------------------------------|--|
| Model                | NAC-6015UB                                 |  |
| Material Selection   | High Strength Aluminum, Sandblast Finished |  |
| Suitable for Door    | In-swing Door                              |  |
| Opening Mode         | 90° Degrees Door                           |  |
| Finished for Shell   | Anodized aluminium                         |  |
| Product Dimension    | 180 x 43 x 28 mm                           |  |
| Product Weight       | 0.42Kg                                     |  |