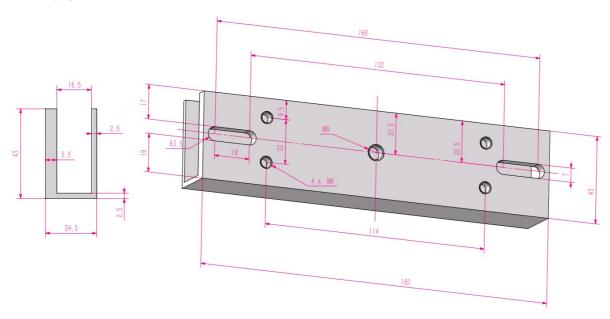

## **DIMENSION**

#### **FEATURES**

- Works with 280Kg Magnetic lock
- Downside frameless glass door U bracket

| TECHNICAL PARAMETERS |                                            |  |
|----------------------|--------------------------------------------|--|
| Model                | NAC-6015UB                                 |  |
| Material Selection   | High Strength Aluminum, Sandblast Finished |  |
| Suitable for Door    | In-swing Door                              |  |
| Opening Mode         | 90° Degrees Door                           |  |
| Finished for Shell   | Anodized aluminium                         |  |
| Product Dimension    | 180 x 43 x 28 mm                           |  |
| Product Weight       | 0.42Kg                                     |  |